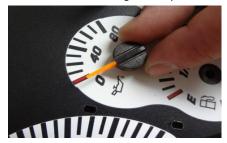

1. Remove the needles and take cluster apart.
Refer to US Speedo Gauge Install.

5. After the bulb is removed, there are 2 pads with the solder on them.

9. Solder the 2nd leg. Do not solder with power to the cluster.

13. Follow the US Speedo gauge install to reset the neeldes.

2. With a black marker, mark the cluster as shown. Larger diagram on Back Side.

6. Put a bit more solder on the 2 pads to be used.

10. Plug the cluster in, and make sure each LED is working correctly.

14. Set each needle exactly as before you removed them.

3. Remove the blue bulbs. Normally you can grab and twist to remove.

7. Heat up one pad and mount one side of the CUBE Bent leg goes towards the black mark.