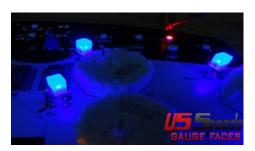

13. Follow the US Speedo gauge install to reset the neeldes.

2. With a black marker, mark the cluster as shown. Larger diagram on Back Side.

6. Put a bit more solder on the 2 pads to be used.

10. Plug the cluster in, and make sure each LED is working correctly.

11. Make sure each LED is lighting correctly.

US Speedo Gauge Install guide: www.usspeedo.com/instructions
The site has a password: LED

You will be able to find complete set of additional instrucitons there.

Blue LEDs with US Speedo Blue needle

Blue LEDs with stock Orange Needle

Diagram to mark the one side of the each light bulb. The marked side is for the CUBE360 Leg that is bent.

\*\*Very Important\*\* The LED will only light 1 way.