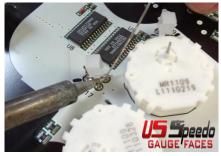

1. Remove the needles and take cluster apart.
Refer to US Speedo Gauge Install.

5. After the bulb is removed, there are 2 pads with the solder on them.

9. Solder the 2nd leg. Do not solder with power to the cluster.

13. Follow the US Speedo gauge install to reset the neeldes.

2. With a black marker, mark the cluster as shown. Larger diagram on Back Side.

6. Put a bit more solder on the 2 pads to be used.

10. Plug the cluster in, and make sure each LED is working correctly.

14. Set each needle exactly as before you removed them.

3. Remove the blue bulbs. Normally you can grab and twist to remove.

7. Heat up one pad and mount one side of the CUBE Bent leg goes towards the black mark.