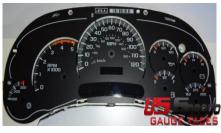

## GM Truck SUV 03-06 Upgrade from 12v Bulb to Cube360 LED

Upgrade from 12V bulb to 12V Cube 360 LED

4. The new Cube LEDs has 2 legs, one straight, one is bent

8. Make sure it is flat and level.

12. Make sure each LED is level and not angled.

## LED Install Guide Cube 360

GM Truck SUV 03-06 Upgrade from 12v Bulb to Cube360 LED