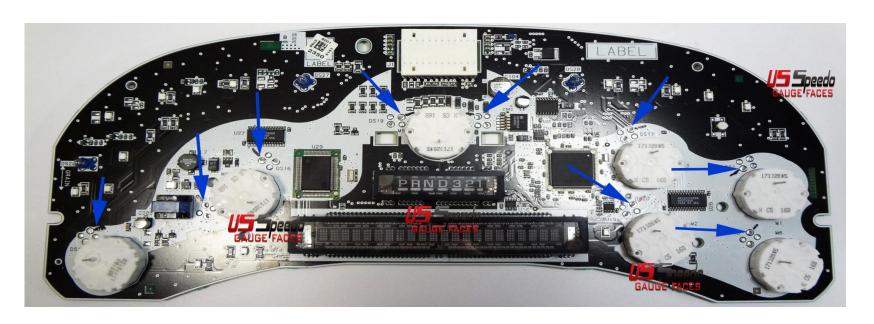

1. Remove the needles and take cluster apart.
Refer to US Speedo Gauge Install.

5. After the bulb is removed, there are 2 pads with the solder on them.

9. Solder the 2nd leg. Do not solder with power to the cluster.

13. Follow the US Speedo gauge install to reset the neeldes.

2. With a black marker, mark the cluster as shown. Larger diagram on Back Side.

6. Put a bit more solder on the 2 pads to be used.

10. Plug the cluster in, and make sure each LED is working correctly.

14. Set each needle exactly as before you removed them.

3. Remove the blue bulbs. Normally you can grab and twist to remove.

7. Heat up one pad and mount one side of the CUBE Bent leg goes towards the black mark.