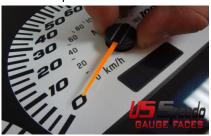

13. Follow the US Speedo gauge install to reset the neeldes.

2. With a black marker, mark the cluster as shown. Larger diagram on Back Side.

6. Put a bit more solder on the 2 pads to be used.

10. Plug the cluster in, and make sure each LED is working correctly.

14. Set each needle exactly as before you removed them.

3. Remove the blue bulbs. Normally you can grab and twist to remove.

7. Heat up one pad and mount one side of the CUBE Bent leg goes towards the black mark.