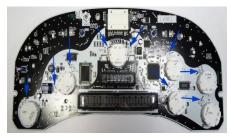

13. Follow the US Speedo gauge install to reset the neeldes.

2. With a black marker, mark the cluster as shown. Larger diagram on Back Side.

6. Put a bit more solder on the 2 pads to be used.

10. Plug the cluster in, and make sure each LED is working correctly.

Blue LEDs with US Speedo Blue needle

Blue LEDs with stock Orange Needle

Diagram to mark the one side of the each light bulb. The marked side is for the CUBE360 Leg that is bent.

\*\*Very Important\*\* The LED will only light 1 way.