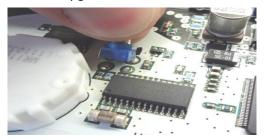

## GM Truck SUV 03-06 Upgrade from 12v Bulb to Cube360 LED

Upgrade from 12V bulb to 12V Cube 360 LED

4. The new Cube LEDs has 2 legs, one straight, one is bent

8. Make sure it is flat and level.

12. Make sure each LED is level and not angled.

1. Remove the needles and take cluster apart.
Refer to US Speedo Gauge Install.

5. After the bulb is removed, there are 2 pads with the solder on them.

9. Solder the 2nd leg. Do not solder with power to the cluster.

13. Follow the US Speedo gauge install to reset the neeldes.

2. With a black marker, mark the cluster as shown. Larger diagram on Back Side.

6. Put a bit more solder on the 2 pads to be used.

10. Plug the cluster in, and make sure each LED is working correctly.

14. Set each needle exactly as before you removed them.

3. Remove the blue bulbs. Normally you can grab and twist to remove.

7. Heat up one pad and mount one side of the CUBE Bent leg goes towards the black mark.