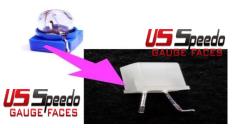

1. Remove the needles and take cluster apart.
Refer to US Speedo Gauge Install.

5. After the bulb is removed, there are 2 pads with the solder on them.

9. Solder the 2nd leg. Do not solder with power to the cluster.

## GM Truck SUV 03-06 Upgrade from 12v Bulb to Cube360 LED

Upgrade from 12V bulb to 12V Cube 360 LED

4. The new Cube LEDs has 2 legs, one straight, one is bent

8. Make sure it is flat and level.

12. Make sure each LED is level and not angled.