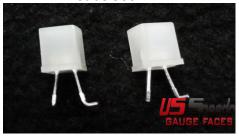

## GM Truck SUV 03-06 Upgrade from 12v Bulb to Cube360 LED

Upgrade from 12V bulb to 12V Cube 360 LED

4. The new Cube LEDs has 2 legs, one straight, one is bent

8. Make sure it is flat and level.

12. Make sure each LED is level and not angled.

14. Set each needle exactly as before you removed them.

3. Remove the blue bulbs. Normally you can grab and twist to remove.

7. Heat up one pad and mount one side of the CUBE Bent leg goes towards the black mark.