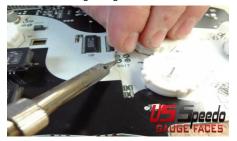

1. Remove the needles and take cluster apart.
Refer to US Speedo Gauge Install.

5. After the bulb is removed, there are 2 pads with the solder on them.

9. Solder the 2nd leg. Do not solder with power to the cluster.

14. Set each needle exactly as before you removed them.

3. Remove the blue bulbs. Normally you can grab and twist to remove.

7. Heat up one pad and mount one side of the CUBE Bent leg goes towards the black mark.

## **Install Notes:**

- 1. Do NOT solder with power to the cluster.
- 2.LED's are Polarity Sensitive.
- 3. Verify orientaion of the cluster and LED before soldering
- 4. LED's Will ONLY light when installed correctly.
- 5. Professional Installation is available at US Speedo for only \$49
- 6. If you are working on a different model than shown here. Installation is still the same.
- 7. If you have questions, please call US Speedo tech support. 810 244 0909