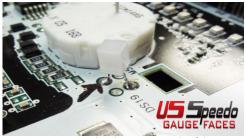

1. Remove the needles and take cluster apart.
Refer to US Speedo Gauge Install.

5. After the bulb is removed, there are 2 pads with the solder on them.

9. Solder the 2nd leg. Do not solder with power to the cluster.

13. Follow the US Speedo gauge install to reset the neeldes.

2. With a black marker, mark the cluster as shown. Larger diagram on Back Side.

6. Put a bit more solder on the 2 pads to be used.

10. Plug the cluster in, and make sure each LED is working correctly.

14. Set each needle exactly as before you removed them.

3. Remove the blue bulbs. Normally you can grab and twist to remove.

7. Heat up one pad and mount one side of the CUBE Bent leg goes towards the black mark.