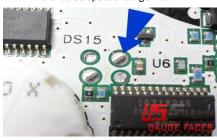

1. Remove the needles and take cluster apart.
Refer to US Speedo Gauge Install.

5. After the bulb is removed, there are 2 pads with the solder on them.

9. Solder the 2nd leg. Do not solder with power to the cluster.

13. Follow the US Speedo gauge install to reset the neeldes.

2. With a black marker, mark the cluster as shown. Larger diagram on Back Side.

6. Put a bit more solder on the 2 pads to be used.

10. Plug the cluster in, and make sure each LED is working correctly.

14. Set each needle exactly as before you removed them.

3. Remove the blue bulbs. Normally you can grab and twist to remove.

7. Heat up one pad and mount one side of the CUBE Bent leg goes towards the black mark.