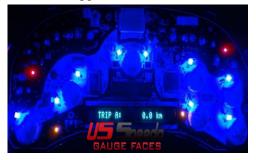

Blue LEDs with US Speedo Blue needle

Blue LEDs with stock Orange Needle

Diagram to mark the one side of the each light bulb. The marked side is for the CUBE360 Leg that is bent.

\*\*Very Important\*\* The LED will only light 1 way.