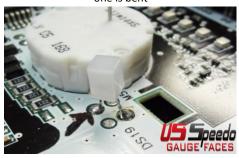

## GM Truck SUV 03-06 Upgrade from 12v Bulb to Cube360 LED

Upgrade from 12V bulb to 12V Cube 360 LED

4. The new Cube LEDs has 2 legs, one straight, one is bent

8. Make sure it is flat and level.

12. Make sure each LED is level and not angled.

14. Set each needle exactly as before you removed them.

3. Remove the blue bulbs. Normally you can grab and twist to remove.

7. Heat up one pad and mount one side of the CUBE Bent leg goes towards the black mark.

13. Follow the US Speedo gauge install to reset the neeldes.

2. With a black marker, mark the cluster as shown. Larger diagram on Back Side.

6. Put a bit more solder on the 2 pads to be used.

10. Plug the cluster in, and make sure each LED is working correctly.