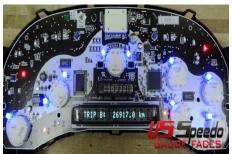

Blue LEDs with US Speedo Blue needle

Blue LEDs with stock Orange Needle

Diagram to mark the one side of the each light bulb. The marked side is for the CUBE360 Leg that is bent.

\*\*Very Important\*\* The LED will only light 1 way.

11. Make sure each LED is lighting correctly.

US Speedo Gauge Install guide: www.usspeedo.com/instructions
The site has a password: LED

You will be able to find complete set of additional instrucitons there.