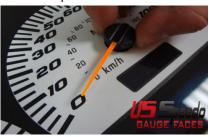

13. Follow the US Speedo gauge install to reset the neeldes.

2. With a black marker, mark the cluster as shown. Larger diagram on Back Side.

6. Put a bit more solder on the 2 pads to be used.

10. Plug the cluster in, and make sure each LED is working correctly.

14. Set each needle exactly as before you removed them.

3. Remove the blue bulbs. Normally you can grab and twist to remove.

7. Heat up one pad and mount one side of the CUBE **Bent leg goes towards the black mark.** 