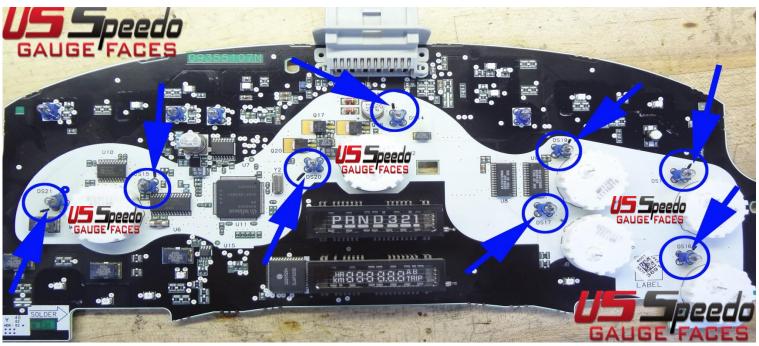

1. Remove the needles and take cluster apart using the Gauge Face install guide.

5. After the bulb is removed, there are 2 pads with the solder on them.

9. Solder the 2nd leg. Do not solder with power to the cluster.

13. Follow the US Speedo gauge install to reset the neeldes.

2. With a black marker, mark the cluster as shown. Larger diagram on Back Side.

6. Put a bit more solder on the 2 pads to be used.

10. Plug the cluster in, and make sure each LED is working correctly.

14. Set each needle exactly as before you removed them.

3. Remove the blue bulbs. Normally you can grab and twist to remove.

7. Heat up one pad and mount one side of the CUBE **Bent leg goes towards the black mark.** 

## **Install Notes:**

- 1. Do NOT solder with power to the cluster.
- 2.Polarity Sensitive LED.
- 3. Verify orientaion of the cluster and LED before soldering
- 4. LED's Will ONLY light when installed correctly.
- 5. Professional Installation is available at US Speedo for only \$49
- 6. If you are working on a different model than shown here. Installation is still the same.
- 7. If you have questions, please call US Speedo tech support. 810 244 0909