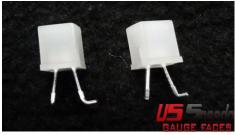

## Chevy Trailblazer Upgrade from Bulb to LED Surface mount

Upgrade from 12V bulb to 12V Cube 360 LED

4. The new Cube LEDs has 2 legs, one straight, one is bent

8. Make sure it is flat and level.

12. Make sure each LED is level and not angled.

14. Set each needle exactly as before you removed them.

3. Remove the blue bulbs. Normally you can grab and twist to remove.

7. Heat up one pad and mount one side of the CUBE **Bent leg goes towards the black mark.** 