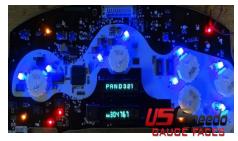

13. Follow the US Speedo gauge install to reset the neeldes.

2. With a black marker, mark the cluster as shown. Larger diagram on Back Side.

6. Put a bit more solder on the 2 pads to be used.

10. Plug the cluster in, and make sure each LED is working correctly.

11. Make sure each LED is lighting correctly.