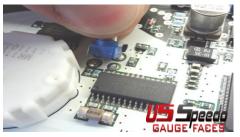

1. Remove the needles and take cluster apart using the Gauge Face install guide.

5. After the bulb is removed, there are 2 pads with the solder on them.

9. Solder the 2nd leg. Do not solder with power to the cluster.

13. Follow the US Speedo gauge install to reset the neeldes.

2. With a black marker, mark the cluster as shown. Larger diagram on Back Side.

6. Put a bit more solder on the 2 pads to be used.

10. Plug the cluster in, and make sure each LED is working correctly.

14. Set each needle exactly as before you removed them.

3. Remove the blue bulbs. Normally you can grab and twist to remove.

7. Heat up one pad and mount one side of the CUBE **Bent leg goes towards the black mark.** 