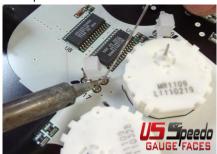

1. Remove the needles and take cluster apart using the Gauge Face install guide.

5. After the bulb is removed, there are 2 pads with the solder on them.

9. Solder the 2nd leg. Do not solder with power to the cluster.

13. Follow the US Speedo gauge install to reset the neeldes.

2. With a black marker, mark the cluster as shown. Larger diagram on Back Side.

6. Put a bit more solder on the 2 pads to be used.

10. Plug the cluster in, and make sure each LED is working correctly.

14. Set each needle exactly as before you removed them.

3. Remove the blue bulbs. Normally you can grab and twist to remove.

7. Heat up one pad and mount one side of the CUBE **Bent leg goes towards the black mark.** 