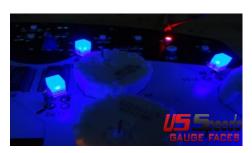

11. Make sure each LED is lighting correctly.

Blue LEDs with US Speedo Blue needle

Blue LEDs with stock Orange Needle

Diagram to mark the one side of the each light bulb. The marked side is for the CUBE360 Leg that is bent.

\*\*Very Important\*\* The LED will only light 1 way.