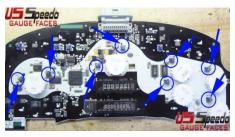

1. Remove the needles and take cluster apart using the Gauge Face install guide.

5. After the bulb is removed, there are 2 pads with the solder on them.

9. Solder the 2nd leg. Do not solder with power to the cluster.

13. Follow the US Speedo gauge install to reset the neeldes.

2. With a black marker, mark the cluster as shown. Larger diagram on Back Side.

6. Put a bit more solder on the 2 pads to be used.

10. Plug the cluster in, and make sure each LED is working correctly.

14. Set each needle exactly as before you removed them.

3. Remove the blue bulbs. Normally you can grab and twist to remove.

7. Heat up one pad and mount one side of the CUBE **Bent leg goes towards the black mark.** 

Blue LEDs with US Speedo Blue needle

Blue LEDs with stock Orange Needle

Diagram to mark the one side of the each light bulb. The marked side is for the CUBE360 Leg that is bent.

\*\*Very Important\*\* The LED will only light 1 way.