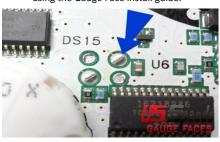

1. Remove the needles and take cluster apart using the Gauge Face install guide.

5. After the bulb is removed, there are 2 pads with the solder on them.

9. Solder the 2nd leg. Do not solder with power to the cluster.

13. Follow the US Speedo gauge install to reset the neeldes.

2. With a black marker, mark the cluster as shown. Larger diagram on Back Side.

6. Put a bit more solder on the 2 pads to be used.

10. Plug the cluster in, and make sure each LED is working correctly.

14. Set each needle exactly as before you removed them.

3. Remove the blue bulbs. Normally you can grab and twist to remove.

7. Heat up one pad and mount one side of the CUBE **Bent leg goes towards the black mark.** 