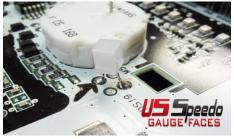

## Chevy Trailblazer Upgrade from Bulb to LED Surface mount

Upgrade from 12V bulb to 12V Cube 360 LED

4. The new Cube LEDs has 2 legs, one straight, one is bent

8. Make sure it is flat and level.

12. Make sure each LED is level and not angled.

14. Set each needle exactly as before you removed them.

3. Remove the blue bulbs. Normally you can grab and twist to remove.

7. Heat up one pad and mount one side of the CUBE **Bent leg goes towards the black mark.** 