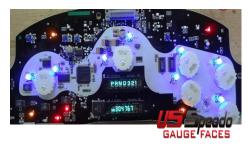

13. Follow the US Speedo gauge install to reset the neeldes.

2. With a black marker, mark the cluster as shown. Larger diagram on Back Side.

6. Put a bit more solder on the 2 pads to be used.

10. Plug the cluster in, and make sure each LED is working correctly.

11. Make sure each LED is lighting correctly.

Blue LEDs with US Speedo Blue needle

Blue LEDs with stock Orange Needle

Diagram to mark the one side of the each light bulb. The marked side is for the CUBE360 Leg that is bent.

\*\*Very Important\*\* The LED will only light 1 way.