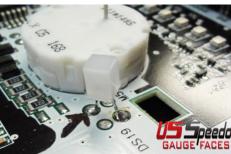

13. Follow the US Speedo gauge install to reset the neeldes.

2. With a black marker, mark the cluster as shown. Larger diagram on Back Side.

6. Put a bit more solder on the 2 pads to be used.

10. Plug the cluster in, and make sure each LED is working correctly.

14. Set each needle exactly as before you removed them.

3. Remove the blue bulbs. Normally you can grab and twist to remove.

7. Heat up one pad and mount one side of the CUBE **Bent leg goes towards the black mark.** 

Blue LEDs with US Speedo Blue needle

Blue LEDs with stock Orange Needle

Diagram to mark the one side of the each light bulb. The marked side is for the CUBE360 Leg that is bent.

\*\*Very Important\*\* The LED will only light 1 way.