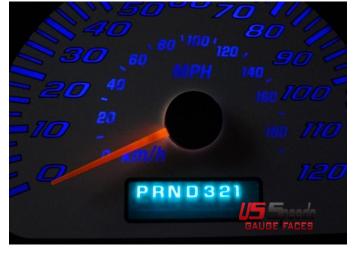

Blue LEDs with US Speedo Blue needle

Blue LEDs with stock Orange Needle

Diagram to mark the one side of the each light bulb. The marked side is for the CUBE360 Leg that is bent.

\*\*Very Important\*\* The LED will only light 1 way.