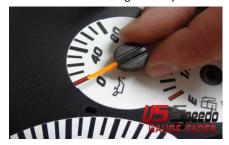

1. Remove the needles and take cluster apart using the Gauge Face install guide.

5. After the bulb is removed, there are 2 pads with the solder on them.

9. Solder the 2nd leg. Do not solder with power to the cluster.

13. Follow the US Speedo gauge install to reset the neeldes.

2. With a black marker, mark the cluster as shown. Larger diagram on Back Side.

6. Put a bit more solder on the 2 pads to be used.

10. Plug the cluster in, and make sure each LED is working correctly.