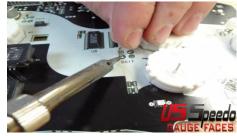

1. Remove the needles and take cluster apart using the Gauge Face install guide.

5. After the bulb is removed, there are 2 pads with the solder on them.

9. Solder the 2nd leg. Do not solder with power to the cluster.

13. Follow the US Speedo gauge install to reset the neeldes.

2. With a black marker, mark the cluster as shown. Larger diagram on Back Side.

6. Put a bit more solder on the 2 pads to be used.

10. Plug the cluster in, and make sure each LED is working correctly.

14. Set each needle exactly as before you removed them.

3. Remove the blue bulbs. Normally you can grab and twist to remove.

7. Heat up one pad and mount one side of the CUBE **Bent leg goes towards the black mark.** 

## **Install Notes:**

- 1. Do NOT solder with power to the cluster.
- 2.Polarity Sensitive LED.
- 3. Verify orientaion of the cluster and LED before soldering
- 4. LED's Will ONLY light when installed correctly.
- 5. Professional Installation is available at US Speedo for only \$49
- 6. If you are working on a different model than shown here. Installation is still the same.
- 7. If you have questions, please call US Speedo tech support. 810 244 0909