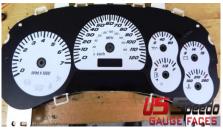

Blue LEDs with US Speedo Blue needle

Blue LEDs with stock Orange Needle

Diagram to mark the one side of the each light bulb. The marked side is for the CUBE360 Leg that is bent.

\*\*Very Important\*\* The LED will only light 1 way.