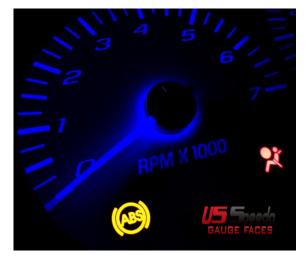

Blue LEDs with US Speedo Blue needle

Blue LEDs with stock Orange Needle

Diagram to mark the one side of the each light bulb. The marked side is for the CUBE360 Leg that is bent.

\*\*Very Important\*\* The LED will only light 1 way.